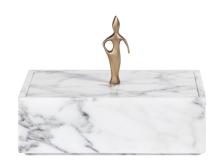

# THE ALTHAEA SERIES

"KORI" Jewelry Boxes

Marble jewelry boxes with an interior suede lining, crowned with an oxidized cast bronze handle.

### MATERIALS

As Pictured: Carrara marble Cast bronze in light oxidation

### DIMENSIONS

KORI SQUARE
W: 15cm / 5.90" D: 15cm / 5.90" H: 14cm / 5.51"

KORI RECTANGULAR
W: 15cm / 5.90" D: 21cm / 8.26" H: 14.5cm / 5.71"