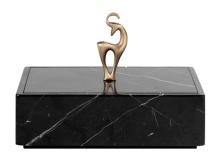

# THE ALTHAEA SERIES

"ELAPHOS" Jewelry Boxes

Marble jewelry boxes with an interior suede lining, crowned with an oxidized cast bronze handle.

### MATERIALS

As Pictured: Nero Marquina marble Cast bronze in light oxidation