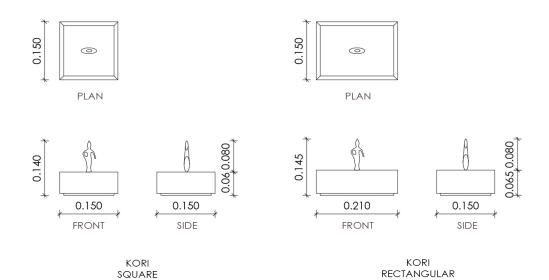

KORI SQUARE

KORI RECTANGULAR

### DIMENSIONS

KORI SQUARE
W: 15cm / 5.90" D: 15cm / 5.90" H: 14cm / 5.51"

KORI RECTANGULAR
W: 15cm / 5.90" D: 21cm / 8.26" H: 14.5cm / 5.71"

#### TECHNICAL DRAWING

ELAPHOS RECTANGULAR