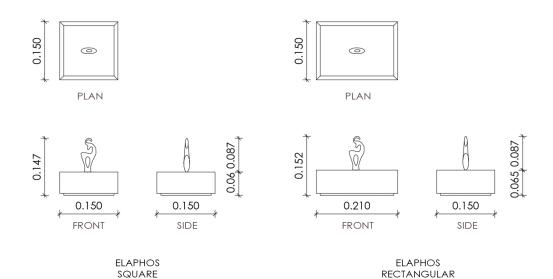

#### TECHNICAL DRAWING

ELAPHOS RECTANGULAR

### DIMENSIONS

ELAPHOS SQUARE
W: 15cm / 5.90" D: 15cm / 5.90" H: 14,7cm / 5.78"

ELAPHOS RECTANGULAR
W: 15cm / 5.90" D: 21cm / 8.26" H: 15,2cm / 5.98"

#### TECHNICAL DRAWING