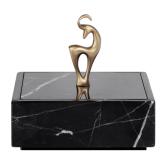

# THE ALTHAEA SERIES

"ELAPHOS" Jewelry Boxes

Marble jewelry boxes with an interior suede lining, crowned with an oxidized cast bronze handle.

### MATERIALS

As Pictured: Nero Marquina marble Cast bronze in light oxidation

### DIMENSIONS

ELAPHOS SQUARE
W: 15cm / 5.90" D: 15cm / 5.90" H: 14,7cm / 5.78"

ELAPHOS RECTANGULAR
W: 15cm / 5.90" D: 21cm / 8.26" H: 15,2cm / 5.98"