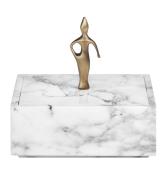

# THE ALTHAEA SERIES

"KORI" Jewelry Boxes

Marble jewelry boxes with an interior suede lining, crowned with an oxidized cast bronze handle.

### MATERIALS

As Pictured: Carrara marble Cast bronze in light oxidation

### DIMENSIONS

KORI SQUARE
W: 15cm / 5.90" D: 15cm / 5.90" H: 14cm / 5.51"

KORI RECTANGULAR
W: 15cm / 5.90" D: 21cm / 8.26" H: 14.5cm / 5.71"